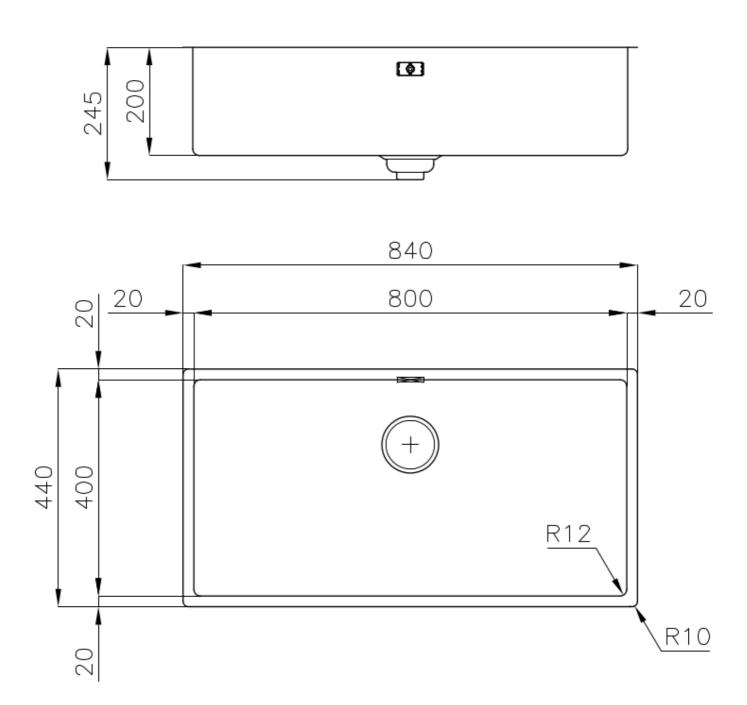

#### **DETAILS**

| king |
|------|
|      |
|      |

| Built-in hole                 | View technical data sheet                                                                                                                                                                                                                                                                                                                      |
|-------------------------------|------------------------------------------------------------------------------------------------------------------------------------------------------------------------------------------------------------------------------------------------------------------------------------------------------------------------------------------------|
| Drainer                       | No                                                                                                                                                                                                                                                                                                                                             |
| Width                         | 84 cm                                                                                                                                                                                                                                                                                                                                          |
| Bowl dimension                | 800 x 400 mm                                                                                                                                                                                                                                                                                                                                   |
| Number of bowls               | 1 bowl                                                                                                                                                                                                                                                                                                                                         |
| Waste fitting                 | Drain SPACE 3,5"                                                                                                                                                                                                                                                                                                                               |
| Notes:                        | As the product consists of a single seamless steel surface with no gaps or interstices, the use of garbage disposal and waste fitting with automatic control is not permitted.                                                                                                                                                                 |
| FEATURES                      |                                                                                                                                                                                                                                                                                                                                                |
| Gun Metal                     | The Gun Metal finish is obtained by treating steel with a physical process called PVD (Phisical Vacuum Deposition) which deposits particles of noble metals on the surface. The result is a unique and refined aesthetic effect, and an improvement of the mechanical properties of the steel which is more resistant to impact and scratches. |
| ONE SEAMLESS STEEL<br>SURFACE | The waste-fitting and overflow are moulded on the sink. The product is therefore made out of one seamless steel surface, without gaps or interstices. A great plus in terms of hygiene.                                                                                                                                                        |
| Deep bowls                    | This bowls reach an important depth, over 20 cm, thanks to the advanced production technology, that can be offer great capiency and practicity in all the washing operations.                                                                                                                                                                  |
| High thickness                | lmm thick steel. A significant thickness, which guarantees the maximum sturdiness and durability.                                                                                                                                                                                                                                              |
| Perimetral overflow           | The overflow is always a security on the Foster sinks that prevents the overflow of water in case of oversights. The perimeter drain solution improves aesthetics thanks to its square and essential shape.                                                                                                                                    |