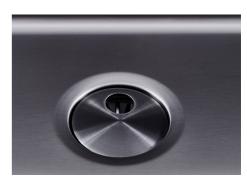

#### **DETAILS**

| king |
|------|
|      |
|      |

| Built-in hole                 | View technical data sheet                                                                                                                                                                                                                                                                                                                      |
|-------------------------------|------------------------------------------------------------------------------------------------------------------------------------------------------------------------------------------------------------------------------------------------------------------------------------------------------------------------------------------------|
| Drainer                       | No                                                                                                                                                                                                                                                                                                                                             |
| Width                         | 84 cm                                                                                                                                                                                                                                                                                                                                          |
| Bowl dimension                | 800 x 400 mm                                                                                                                                                                                                                                                                                                                                   |
| Number of bowls               | 1 bowl                                                                                                                                                                                                                                                                                                                                         |
| Waste fitting                 | Drain SPACE 3,5"                                                                                                                                                                                                                                                                                                                               |
| Notes:                        | As the product consists of a single seamless steel surface with no gaps or interstices, the use of garbage disposal and waste fitting with automatic control is not permitted.                                                                                                                                                                 |
| FEATURES                      |                                                                                                                                                                                                                                                                                                                                                |
| Gun Metal                     | The Gun Metal finish is obtained by treating steel with a physical process called PVD (Phisical Vacuum Deposition) which deposits particles of noble metals on the surface. The result is a unique and refined aesthetic effect, and an improvement of the mechanical properties of the steel which is more resistant to impact and scratches. |
| ONE SEAMLESS STEEL<br>SURFACE | The waste-fitting and overflow are moulded on the sink. The product is therefore made out of one seamless steel surface, without gaps or interstices. A great plus in terms of hygiene.                                                                                                                                                        |
| Deep bowls                    | This bowls reach an important depth, over 20 cm, thanks to the advanced production technology, that can be offer great capiency and practicity in all the washing operations.                                                                                                                                                                  |
| High thickness                | lmm thick steel. A significant thickness, which guarantees the maximum sturdiness and durability.                                                                                                                                                                                                                                              |
| Perimetral overflow           | The overflow is always a security on the Foster sinks that prevents the overflow of water in case of oversights. The perimeter drain solution improves aesthetics thanks to its square and essential shape.                                                                                                                                    |