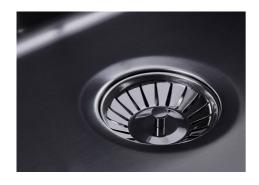

| Save space system   | Drain and siphon are designed to leave as much space as possible in the under-sink area, more and more useful today for theseparate waste collection systems.                                         |
|---------------------|-------------------------------------------------------------------------------------------------------------------------------------------------------------------------------------------------------|
| Small radius        | Bowls with squared shapes with a modern design and an increased capacity, for a minimal aesthetics connected with an extreme practicity.                                                              |
| Space waste fitting | The elegant SPACE steel cap closes the drain and leaves no visible residues collected in the basket below. Space also has a small footprint and allows the optimal use of the under-sink compartment. |