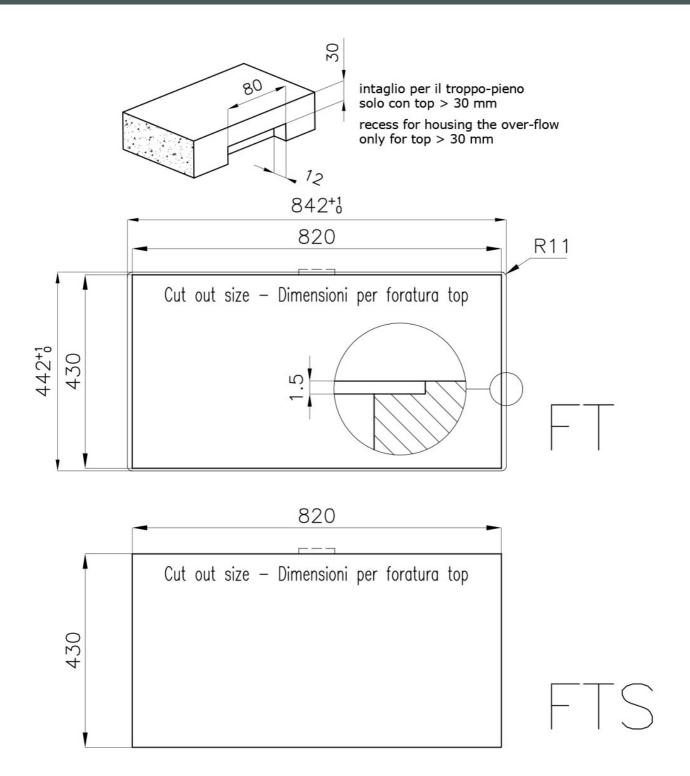

#### **DETAILS**

| king |
|------|
|      |
|      |

| Built-in hole                 | View technical data sheet                                                                                                                                                                                                                                                                                                                      |
|-------------------------------|------------------------------------------------------------------------------------------------------------------------------------------------------------------------------------------------------------------------------------------------------------------------------------------------------------------------------------------------|
| Drainer                       | No                                                                                                                                                                                                                                                                                                                                             |
| Width                         | 84 cm                                                                                                                                                                                                                                                                                                                                          |
| Bowl dimension                | 800 x 400 mm                                                                                                                                                                                                                                                                                                                                   |
| Number of bowls               | 1 bowl                                                                                                                                                                                                                                                                                                                                         |
| Waste fitting                 | Drain SPACE 3,5"                                                                                                                                                                                                                                                                                                                               |
| Notes:                        | As the product consists of a single seamless steel surface with no gaps or interstices, the use of garbage disposal and waste fitting with automatic control is not permitted.                                                                                                                                                                 |
| FEATURES                      |                                                                                                                                                                                                                                                                                                                                                |
| Gun Metal                     | The Gun Metal finish is obtained by treating steel with a physical process called PVD (Phisical Vacuum Deposition) which deposits particles of noble metals on the surface. The result is a unique and refined aesthetic effect, and an improvement of the mechanical properties of the steel which is more resistant to impact and scratches. |
| ONE SEAMLESS STEEL<br>SURFACE | The waste-fitting and overflow are moulded on the sink. The product is therefore made out of one seamless steel surface, without gaps or interstices. A great plus in terms of hygiene.                                                                                                                                                        |
| Deep bowls                    | This bowls reach an important depth, over 20 cm, thanks to the advanced production technology, that can be offer great capiency and practicity in all the washing operations.                                                                                                                                                                  |
| High thickness                | lmm thick steel. A significant thickness, which guarantees the maximum sturdiness and durability.                                                                                                                                                                                                                                              |
| Perimetral overflow           | The overflow is always a security on the Foster sinks that prevents the overflow of water in case of oversights. The perimeter drain solution improves aesthetics thanks to its square and essential shape.                                                                                                                                    |