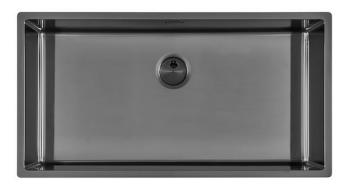

### Sink Skin 800 Gun Metal

Kitchen Sinks Code: 4458 046

#### **DETAILS**

| king |
|------|
|      |
|      |

| Built-in hole                 | View technical data sheet                                                                                                                                                                                                                                                                                                                      |
|-------------------------------|------------------------------------------------------------------------------------------------------------------------------------------------------------------------------------------------------------------------------------------------------------------------------------------------------------------------------------------------|
| Drainer                       | No                                                                                                                                                                                                                                                                                                                                             |
| Width                         | 84 cm                                                                                                                                                                                                                                                                                                                                          |
| Bowl dimension                | 800 x 400 mm                                                                                                                                                                                                                                                                                                                                   |
| Number of bowls               | 1 bowl                                                                                                                                                                                                                                                                                                                                         |
| Waste fitting                 | Drain SPACE 3,5"                                                                                                                                                                                                                                                                                                                               |
| Notes:                        | As the product consists of a single seamless steel surface with no gaps or interstices, the use of garbage disposal and waste fitting with automatic control is not permitted.                                                                                                                                                                 |
| FEATURES                      |                                                                                                                                                                                                                                                                                                                                                |
| Gun Metal                     | The Gun Metal finish is obtained by treating steel with a physical process called PVD (Phisical Vacuum Deposition) which deposits particles of noble metals on the surface. The result is a unique and refined aesthetic effect, and an improvement of the mechanical properties of the steel which is more resistant to impact and scratches. |
| ONE SEAMLESS STEEL<br>SURFACE | The waste-fitting and overflow are moulded on the sink. The product is therefore made out of one seamless steel surface, without gaps or interstices. A great plus in terms of hygiene.                                                                                                                                                        |
| Deep bowls                    | This bowls reach an important depth, over 20 cm, thanks to the advanced production technology, that can be offer great capiency and practicity in all the washing operations.                                                                                                                                                                  |
| High thickness                | lmm thick steel. A significant thickness, which guarantees the maximum sturdiness and durability.                                                                                                                                                                                                                                              |
| Perimetral overflow           | The overflow is always a security on the Foster sinks that prevents the overflow of water in case of oversights. The perimeter drain solution improves aesthetics thanks to its square and essential shape.                                                                                                                                    |