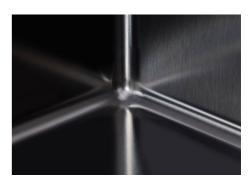

|
|---------------------|-------------------------------------------------------------------------------------------------------------------------------------------------------------------------------------------------------|
| Small radius        | Bowls with squared shapes with a modern design and an increased capacity, for a minimal aesthetics connected with an extreme practicity.                                                              |
| Space waste fitting | The elegant SPACE steel cap closes the drain and leaves no visible residues collected in the basket below. Space also has a small footprint and allows the optimal use of the under-sink compartment. |

### **TECHNICAL DATA**

# Foster ==



## Foster ==





### **GALLERY**













### Foster ==

#### **OPTIONAL ACCESSORIES**



Glass chopping board 8631 300



HPDE Twin chopping board 8644 101



8100 303
\* only in combination with the accessory 8644 101

Stainless steel plate rack



Stainless steel plate rack 8100 201



**White bowl** 8153 100



8159 101 \* only in combination with the accessory 8644 101

Graters kit with ring-holder and food collection tray



Iroko-wood sliding chopping board with stainless steel colander 8644 044



Stainless steel basket 8611 000



8151 000 \* only in combination with the accessory 8644 101

Stainless steel perforated tray



### **RECOMMENDED PAIRINGS**





**VELA PLUS GUN METAL satin VOLTA GUN METAL** 8498 126 8491 106