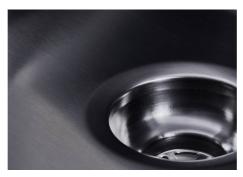

#### **DETAILS**

| king |
|------|
|      |
|      |

| Built-in hole                 | View technical data sheet                                                                                                                                                                                                                                                                                                                      |
|-------------------------------|------------------------------------------------------------------------------------------------------------------------------------------------------------------------------------------------------------------------------------------------------------------------------------------------------------------------------------------------|
| Drainer                       | No                                                                                                                                                                                                                                                                                                                                             |
| Width                         | 84 cm                                                                                                                                                                                                                                                                                                                                          |
| Bowl dimension                | 800 x 400 mm                                                                                                                                                                                                                                                                                                                                   |
| Number of bowls               | 1 bowl                                                                                                                                                                                                                                                                                                                                         |
| Waste fitting                 | Drain SPACE 3,5"                                                                                                                                                                                                                                                                                                                               |
| Notes:                        | As the product consists of a single seamless steel surface with no gaps or interstices, the use of garbage disposal and waste fitting with automatic control is not permitted.                                                                                                                                                                 |
| FEATURES                      |                                                                                                                                                                                                                                                                                                                                                |
| Gun Metal                     | The Gun Metal finish is obtained by treating steel with a physical process called PVD (Phisical Vacuum Deposition) which deposits particles of noble metals on the surface. The result is a unique and refined aesthetic effect, and an improvement of the mechanical properties of the steel which is more resistant to impact and scratches. |
| ONE SEAMLESS STEEL<br>SURFACE | The waste-fitting and overflow are moulded on the sink. The product is therefore made out of one seamless steel surface, without gaps or interstices. A great plus in terms of hygiene.                                                                                                                                                        |
| Deep bowls                    | This bowls reach an important depth, over 20 cm, thanks to the advanced production technology, that can be offer great capiency and practicity in all the washing operations.                                                                                                                                                                  |
| High thickness                | lmm thick steel. A significant thickness, which guarantees the maximum sturdiness and durability.                                                                                                                                                                                                                                              |
| Perimetral overflow           | The overflow is always a security on the Foster sinks that prevents the overflow of water in case of oversights. The perimeter drain solution improves aesthetics thanks to its square and essential shape.                                                                                                                                    |