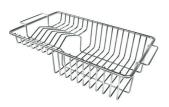

#### **OPTIONAL ACCESSORIES**

Glass chopping board 8631 300

HPDE Twin chopping board 8644 101

8100 303
\* only in combination with the accessory 8644 101

Stainless steel plate rack

Stainless steel plate rack 8100 201

**White bowl** 8153 100

8159 101 \* only in combination with the accessory 8644 101

Graters kit with ring-holder and food collection tray

Iroko-wood sliding chopping board with stainless steel colander 8644 044

Stainless steel basket 8611 000

8151 000 \* only in combination with the accessory 8644 101

Stainless steel perforated tray